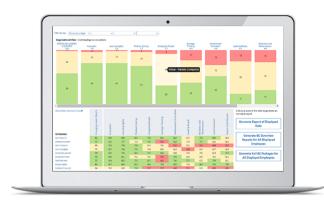

## **Behavioural Competency Analytics**

Behavioural Competency Analytics enables you to **build the behavioural competence that drives high performance.** It measures your employee's competency levels across **leadership**, **emotional intelligence**, **remote working**, and **collaboration**. You can even **map your own** organization's competencies and include them in the system. This data enables you to target development on both a group and an individual level. These **behaviours influence your ability to execute strategy.** 

- · Assess your organizational culture and discover risk areas
- Measure Senior and Emerging Leadership, Emotional Intelligence, Collaborative, Remote Worker and Remote Manager competencies from the Harrison library
- Incorporate your own custom behavioural competencies
- Develop competencies for individuals, teams, departments, and organizational level
- Gain insight into the specific set of behaviours that impact each competency
- Implement actionable development plans that provide guidance and generate enthusiasm