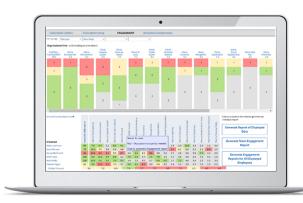

### **Online Interactive Dashboards**

Harrison Assessments' Organizational Analytics solution enables you to inspire a **culture of engagement, retain key talent,** and **build the behavioural competence** that drives high performance. Our online interactive dashboards for **Engagement and Behavioural Competencies** allow you to easily identify development areas using the traffic light colour scheme. Select groups to analyse by department, team, or manager using **customizable tags** and easily generate reports. The **Organizational View** allows you to view group trends while the **Individual View** allows you to drill down to each employees' key factors.

# **Engagement Analytics**

Engagement Analytics measures one's **employment expectations** and the degree to which they believe their expectations are **being fulfilled**. The Organizational View for Engagement bar chart shows **18 engagement factors** ranked from left to right, according to importance given by employees. A **traffic light colour scheme** allows you to view the degree to which each expectation is fulfilled.

The Individual View for Engagement allows you to easily identify areas of concern for each employee in the selected group.

- Retain top talent by understanding what is important to individuals and groups
- Make performance reviews comfortable and productive for everybody
- Create engagement strategies for all levels of the organization
- Develop leaders' capability to engage and retain top talent
- Generate detailed individual and team engagement reports
- · Track engagement year-by-year